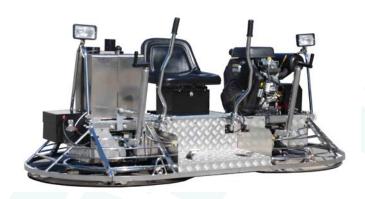

## BM-1046 RIDE-ON TROWEL

| Model         |                   | BM-1046     |
|---------------|-------------------|-------------|
| Engine        | Engine Model      | B&S         |
|               | Horsepower        | 35HP        |
|               | Starter           | Electrical  |
| Specification | Blade quantity    | 10          |
|               | Working size      | 2415mm      |
|               | Efficiency        | 2000m²/hour |
|               | Water & Fuel tank | 17L         |
|               | capacity          |             |
|               | Water Spray       | equipped    |
|               | system            |             |
|               | Blade Speed       | 140-150RPM  |
|               | Weight            | 400KG       |

## **Future & Benefits**

- \* 10 blades design pan machine
- \* Reliable Heavy duty gear-box
- \* 140-150rpm blade speed for final finishing
- \* More powerful strengthened clutch
- \* New water spray system
- \* Stainless steel fuel and water

  Tank with big cap
- \* Extend engine oil drain
- \* Upper position light
- \* Easy & comfortable operation
- \* Hand blade adjustment
- \* Hand throttle option
- \* Chrome finishing frame