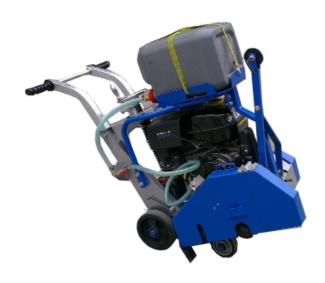

## **BOMAX BM-CC1200 ROAD SAW**

## **Feature & Benefits:**

- \* 18' maximum blades
- \* 6-5/8' maximum cut depth
- \* Heavy duty design
- \* Slip-on blade guard
- \* Left or right side sawing
- \* Screw feed raise or low
- \* Built-in depth indicator
- \* lifting bale/water tank bracket include for easy transport
- \* competitor handles
- \* Lightweight for easy carry and lift

| MODEL                    | BM-CC1200             |
|--------------------------|-----------------------|
| Engine horsepower        | 13HP                  |
| Blade shaft speed        | 2600RPM               |
| Max cut depth(14' blade) | 4-5/8'                |
| Max cut depth(18' blade) | 6-5/8'                |
| Blade shaft diameter     | 1-1/4'                |
| Arbor size               | 1' with single pin    |
| Blade mounting           | 2 side(right or left) |
| Blade raise/low          | Precision screw       |
| Handle bar               | adjustable            |
| Depth indicator          | Standard              |