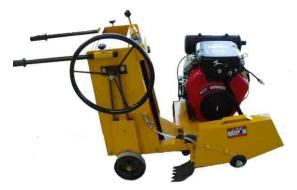

## **BOMAX ENGINEERING INC.**

BM-JIC-16A

**BMJIC-16B** 

- \* Heavy duty design
- \* Cut both concrete, asphalt and/or both at same time
- \* Cast iron blades shaft base guarantee the blades life
- \* Self-clean blades holder
- \* Chain wheel/handle bar drive way option
- \* Excellent straight drive for exact cutting
- \* 12'-20' blades size option
- \* Suitable for 13-21HP engine
- \* 39L water tank equipped
- \* Cast iron heavy duty wheel

| Model               | BM-JIC-16A              | BM-JIC-16B |
|---------------------|-------------------------|------------|
| Drive way           | Chain wheel             | Handle bar |
| Size:               | 1210X610X1020           |            |
| weight              | 150KG                   |            |
| Blades              | Diameter                | 12'-18'    |
|                     | Thickness               | 2.5/3.2mm  |
|                     | Hold Bore               | 27mm       |
| Max. Cutting Depth  | 120-180mm               |            |
| Water Tank Capacity | 39L                     |            |
| Engine              | 13-21HP Gasoline Engine |            |