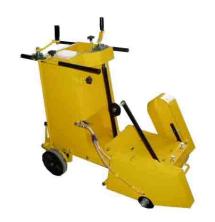

## **BOMAX ENGINEERING INC.**

BM-JIC-16A

**BMJIC-16B** 

- \* Heavy duty design
- \* Cut both concrete, asphalt and/or both at same time
- \* Cast iron blades shaft base guarantee the blades life
- \* Self-clean blades holder
- \* Chain wheel/handle bar drive way option
- \* Excellent straight drive for exact cutting
- \* 12'-20' blades size option
- \* Suitable for 13-21HP engine
- \* 39L water tank equipped
- \* Cast iron heavy duty wheel

| Model               | BM-JIC-16A              | BM-JIC-16B |
|---------------------|-------------------------|------------|
| Drive way           | Chain wheel             | Handle bar |
| Size:               | 1210X610X1020           |            |
| weight              | 150KG                   |            |
| Blades              | Diameter                | 12'-18'    |
|                     | Thickness               | 2.5/3.2mm  |
|                     | Hold Bore               | 27mm       |
| Max. Cutting Depth  | 120-180mm               |            |
| Water Tank Capacity | 39L                     |            |
| Engine              | 13-21HP Gasoline Engine |            |